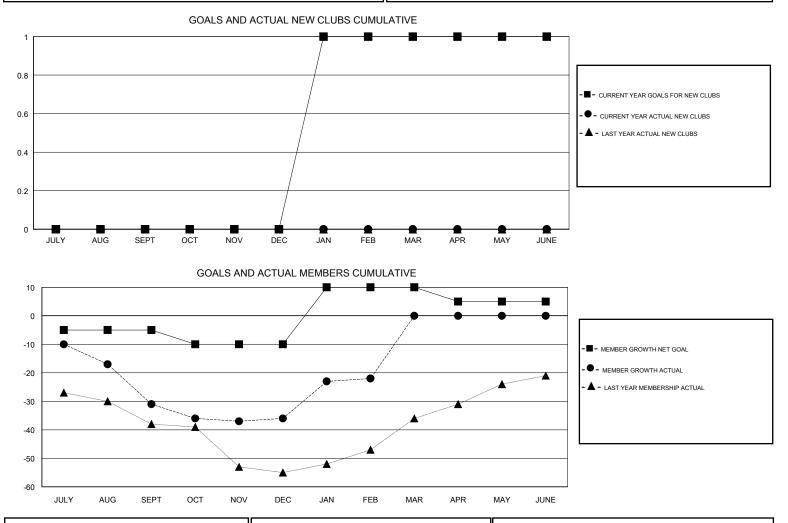

## GMT CA

| Clubs<br>RESULTS FOR 2017-2018 |               |           |               | Members               |                           |                         |                                                    |
|--------------------------------|---------------|-----------|---------------|-----------------------|---------------------------|-------------------------|----------------------------------------------------|
|                                |               |           |               | RESULTS FOR 2017-2018 |                           |                         |                                                    |
| QUARTER                        | NEW CLUB GOAL | NEW CLUBS | DROPPED CLUBS | QUARTER               | MEMBER GROWTH NET<br>GOAL | MEMBER GROWTH<br>ACTUAL | DROPPED<br>MEMBERS ACTUAL<br>(including transfers) |
| JULY/AUG/SEPT                  | 0             | 0         | 1             | JULY/AUG/SEPT         | -5                        | 25                      | 54                                                 |
| OCT/NOV/DEC                    | 0             | 0         | 0             | OCT/NOV/DEC           | -5                        | 9                       | 14                                                 |
| JAN/FEB/MAR                    | 1             | 0         | 0             | JAN/FEB/MAR           | 20                        | 27                      | 11                                                 |
| APR/MAY/JUNE                   | 0             | 0         | 0             | APR/MAY/JUNE          | -5                        | 0                       | 0                                                  |